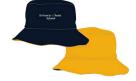

### **ACCESSORIES**

Scrunchies

Reversible Bucket Hat -Navy/Yellow

Reversible Bucket Hat -Navy/Green

N Impa, Juni

S Track Just

N Bragger from

Pom-Pom Beanie