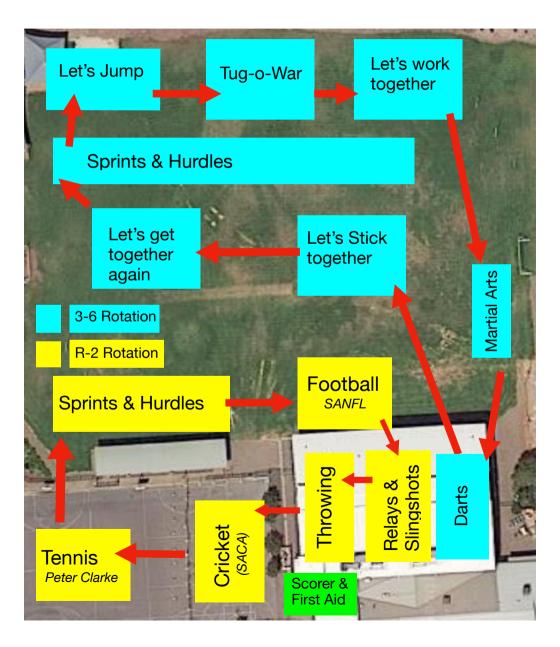

## SPORTS DAY MAP

**Together, We Can** 

FRIDAY

SEPTEMBER 20TH

2024

## Year 3 to 6 Rotations

|               | Let's<br>Jump | Tug-o-<br>War | Let's work<br>together | Martial<br>Arts | Darts | Let's stick<br>together | Let's get<br>together<br>again | Sprints &<br>Hurdles |
|---------------|---------------|---------------|------------------------|-----------------|-------|-------------------------|--------------------------------|----------------------|
| 9:40 - 10:00  | 6 V           | 6 Н           | 58                     | 5Μ              | 3/4 Z |                         | 3/4 C                          | 3/4 D                |
| 10:00 - 10:20 | 3/4 D         | 6 V           | 9 Н                    | 5B              | ΣM    | 3/4 Z                   |                                | 3/4 C                |
| 10:20 - 10:40 | 3/4 C         | 3/4 D         | 6 ۷                    | 9               | 58    | 5M                      | 3/4 Z                          |                      |
| 10:40 - 11:00 |               | 3/4 C         | 3/4 D                  | 6 V             | 6 Н   | 58                      | 5M                             | 3/4 Z                |
|               |               |               |                        | RECESS          |       |                         |                                |                      |
| 11:15 - 11:35 | 3/4 Z         |               | 3/4 C                  | 3/4 D           | 6 V   | Н 9                     | 58                             | 5M                   |
| 11:35 - 11:55 | 5M            | 3/4 Z         |                        | 3/4 C           | 3/4 D | 6٧                      | 6 Н                            | 58                   |
| 11:55 - 12:15 | 58            | δM            | 3/4 Z                  |                 | 3/4 C | 3/4 D                   | 6V                             | 6 Н                  |
| 12:15 - 12:35 | 6 Н           | 58            | SM                     | 3/4 Z           |       | 3/4 C                   | 3/4 D                          | 6V                   |
|               |               |               |                        | LUNCH           |       |                         |                                |                      |

## **Reception to Yr 2 Rotations**

|               | Sprints /<br>Hurdles | Football | Novelty<br>Relavs | Throwing &<br>Catching | Cricket | Tennis |
|---------------|----------------------|----------|-------------------|------------------------|---------|--------|
| 9:40 - 10:05  | ßB                   | RM       | 1/2 V             | 1/2 TC                 | 1/2 LS  | RT     |
| 10:05 - 10:30 | RT                   | RB       | RM                | 1/2 V                  | 1/2 TC  | 1/2 LS |
| 10:30 - 10:55 | 1/2 LS               | RT       | RB                | RM                     | 1/2 V   | 1/2 TC |
|               |                      |          | RECESS            |                        |         |        |
| 11:25 - 11:50 | 1/2 TC               | 1/2 LS   | RT                | RB                     | RM      | 1/2 V  |
| 11:50 - 12:15 | 1/2 V                | 1/2 TC   | 1/2 LS            | RT                     | RB      | RM     |
| 12:15 - 12:40 | RM                   | 1/2 V    | 1/2 TC            | 1/2 LS                 | RT      | RB     |
|               | _                    |          | LUNCH             |                        |         |        |